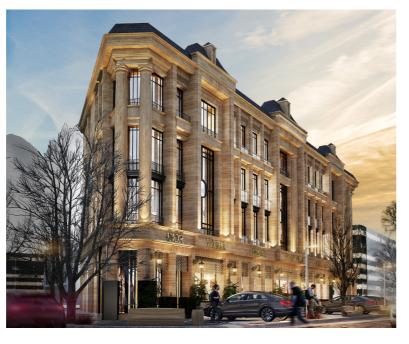

### **RIVER HILLS 6**

This multi-level structure stands tall at a height of 12 stories, & pent houses giving you a spectacular view of the surrounding area.

Client: Premier Choice

Area: 300,000 SQ.FT

Date: December 2023