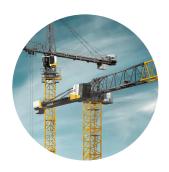

#### **TOWER CRANE**

Advance Constructions equipped with Two tower cranes weight capacity of 6 Ton each and boom up to 250 feet each crane. Currently installed at Ramada River Court Yard Site and Zarkoon Tower GT Road Islamabad.