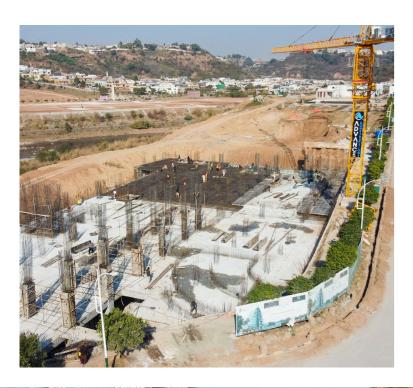

### **RIVER HILLS 5**

Introducing the RIVER HILLS 5, a magnificent 12-floors residential building that stands proud in the heart of DHA- Phase-1 Islamabad.

Client: Premier Choice

Area: 300,000 SQ.FT

Date: January 2023