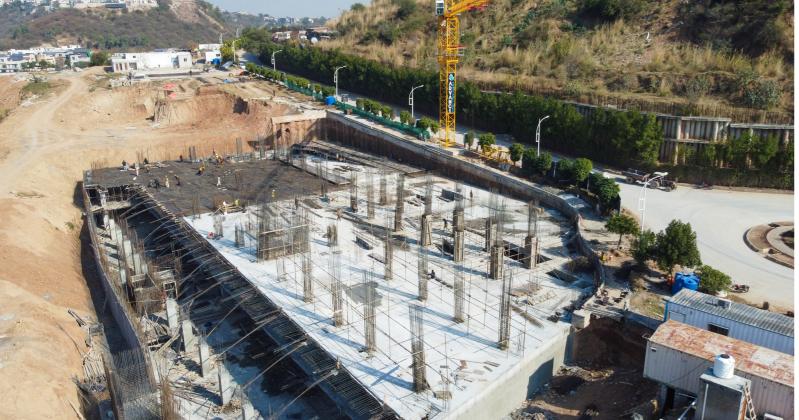

### **RIVER HILLS 5**

Introducing the RIVER HILLS 5, a magnificent 12-floors residential building that stands proud in the heart of DHA- Phase-1 Islamabad.

Client: Premier Choice

Area: 300,000 SQ.FT

Date: January 2023

### **RIVER HILLS 6**

This multi-level structure stands tall at a height of 12 stories, & pent houses giving you a spectacular view of the surrounding area.

Client: Premier Choice

Area: 300,000 SQ.FT

Date: December 2023