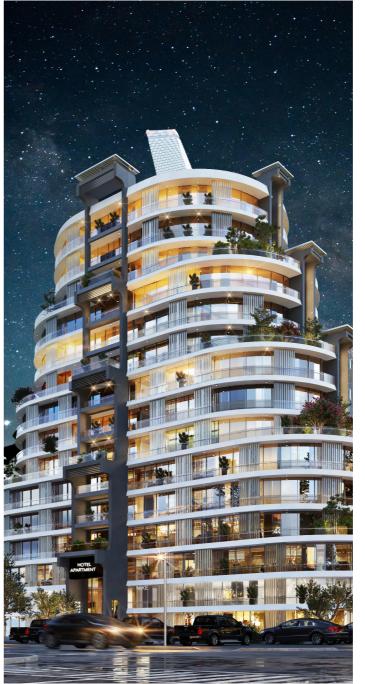

#### RIVER COURTYARD BY RAMADA

Introducing the ultimate masterpiece of architecture! This stunning structure stands 16 floors tall, combining traditional styles with modern flair.

Client: Premier Choice

Area: 450,000 SQ. FT.

Date: April 2022