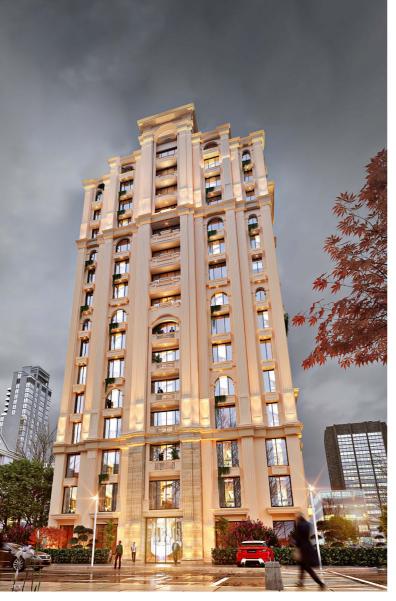

### **RIVER HILLS 5**

Introducing the RIVER HILLS 5, a magnificent 12-floors residential building that stands proud in the heart of DHA- Phase-1 Islamabad.

Client: Premier Choice

Area: 300,000 SQ.FT

Date: January 2023

### **RIVER COURTYARD - TOWER II**

This unique building stands out with its grandeur and beauty, featuring a ground plus 15 floors of exquisite design.

Client: Premier Choice

Area: 400,000 SQ. FT.

Date: October 2023

### **RIVER HILLS 6**

This multi-level structure stands tall at a height of 12 stories, & pent houses giving you a spectacular view of the surrounding area.

Client: Premier Choice

Area: 300,000 SQ.FT

Date: December 2023