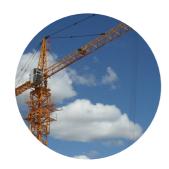

#### **TOWER CRANE**

Advance Constructions equipped with Two tower cranes weight capacity of 6 Ton each and boom up to 250 feet each crane. Currently installed at Ramada River Court Yard Site and Zarkoon Tower GT Road Islamabad.