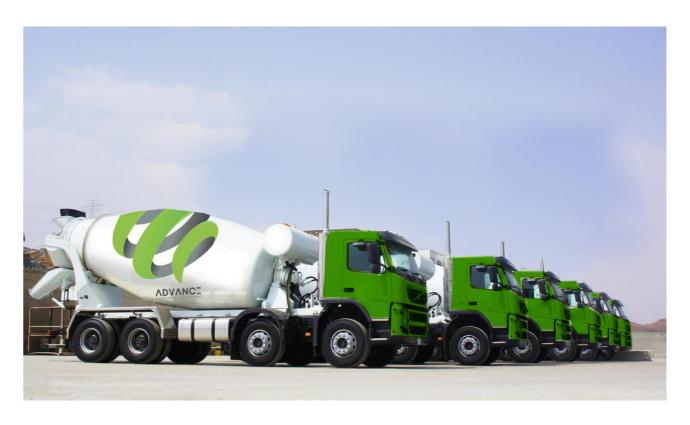

#### TRANSIT MIXER

We are always ready with 20 Transit Mixers to deliver the Maximum limit of concrete at any site. The operations must be in control and smooth.