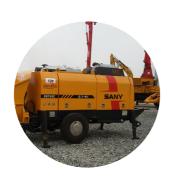

ies. Our Success over the years is due to our employees' dedication to excellent work & customer services that exceeds expectations.

## **ADVANCE CONSTRUCTIONS MACHINERY**

#### **TOWER CRANE**

Advance Constructions equipped with Two tower cranes weight capacity of 6 Ton each and boom up to 250 feet each crane. Currently installed at Ramada River Court Yard Site and Zarkoon Tower GT Road Islamabad.



#### **EXCAVATOR**



**CONCRETE PUMP 48 METERS** 



#### THREE READY MIX BATCHING PLANTS

Our Ready Mix plants at site, with capacity of 2 cubic meter, works simultaneously



#### TRANSIT MIXER

We are always ready with 20 Transit Mixers to deliver the Maximum limit of concrete at any site. The operations must be in control and smooth.



## PLANTS AND MACHINERY



TRACTOR WATER BOWSER



SANITARY PUMP



SHUTTERING (200,000 sq.ft)



CONCRETE PLANT
(03 SHOTS)



SITECONTAINER (03 SHOTS)



JUMPER COMPACTION ( QUANTITY: 10)



TOWER CRANE



TOWER CRANE
(8 TON)



SCAFFOLD PLOTS (200,000 sq.ft)



LOADER



**TOTAL STATION** 



**AUTO LEVEL** 



**DUMPER** ( QUANTITY: 5)



TRACTOR TRALLY
( QUANTITY: 2)



PICKUP ( QUANTITY: 4)



MOBILE CRANE



MOBILE CRANE



**EXEVATOR** 

## **OUR PROJECTS**

We also pride ourselves of vast experience in the building industry where we have constructed both high-rise and low-rise residential buildings, commercial buildings, bridges, culverts individual projects and also institutional buildings.





### **ZARKOON HEIGHTS**

Located at G 15/4 GT ROAD ISLAMABAD. A magnificent building of Ground + 9 floors has completed its grey struct