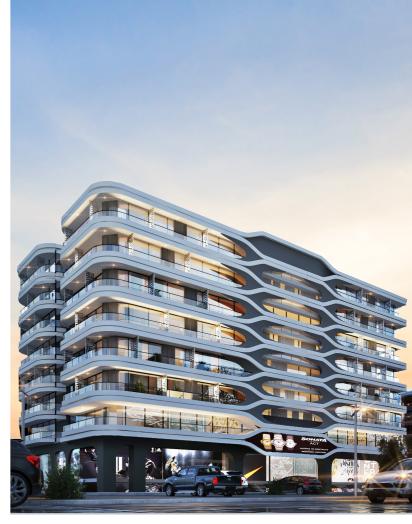

### **ROMAN GROVE II**

A roman inspired architectural building designed specially for hospitals, banks and clinics. A fully commercial unit located at DHA phase 1 Sector -F, Islamabad.

Client: Premier Choice

Area: 30,000 SQ. FT.

Date: September 2021