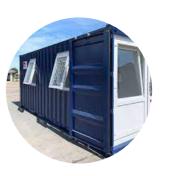

## PLANTS AND MACHINERY

TRACTOR WATER BOWSER

SANITARY PUMP

SHUTTERING (200,000 sq.ft)

CONCRETE PLANT
(03 SHOTS)

SITECONTAINER (03 SHOTS)

JUMPER COMPACTION ( QUANTITY: 10)

TOWER CRANE