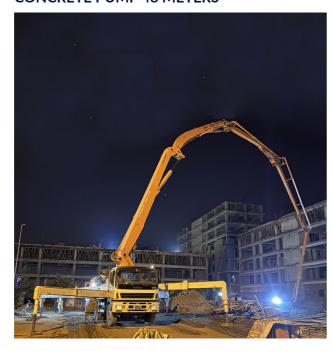

** 

**ENGINEER** 

SITE ENGINEER (12)

SITE SURVEYOR



SAFETY ENGINEER 4

MEP Engineer (3)

CONTRACT MANAGER 6

QUANTITY SURVEYOR 300+

**LABOUR** 

## **OUR CAPACITY**

Our company's main asset is our people, this is why we focus on attracting outstanding talent, and trained & challenging people to help them fully develop all the abilities. Our Success over the years is due to our employees' dedication to excellent work & customer services that exceeds expectations.

## **ADVANCE CONSTRUCTIONS MACHINERY**

#### **TOWER CRANE**

Advance Constructions equipped with Two tower cranes weight capacity of 6 Ton each and boom up to 250 feet each crane. Currently installed at Ramada River Court Yard Site and Zarkoon Tower GT Road Islamabad.



#### **EXCAVATOR**



**CONCRETE PUMP 48 METERS** 



#### THREE READY MIX BATCHING PLANTS

Our Ready Mix plants at site, with capacity of 2 cubic meter, works simultaneously



#### TRANSIT MIXER

We are always ready with 20 Transit Mixers to deliver the Maximum limit of concrete at any site. The operations must be in control and smooth.



## PLANTS AND MACHINERY



TRACTOR WATER BOWSER



SANITARY PUMP



SHUTTERING (200,000 sq.ft)



CONCRETE PLANT
(03 SHOTS)



SITECONTAINER (03 SHOTS)



JUMPER COMPACTION ( QUANTITY: 10)



TOWER CRANE



TOWER CRANE
(8 TON)



SCAFFOLD PLOTS (200,000 sq.ft)



LOADER



**TOTAL STATION** 



**AUTO LEVEL** 



**DUMPER** ( QUANTITY: 5)



TRACTOR TRALLY
( QUANTITY: 2)



PICKUP ( QUANTITY: 4)



MOBILE CRANE



MOBILE CRANE



**EXEVATOR** 

## **OUR PROJECTS**

We also pride ourselves of vast experi