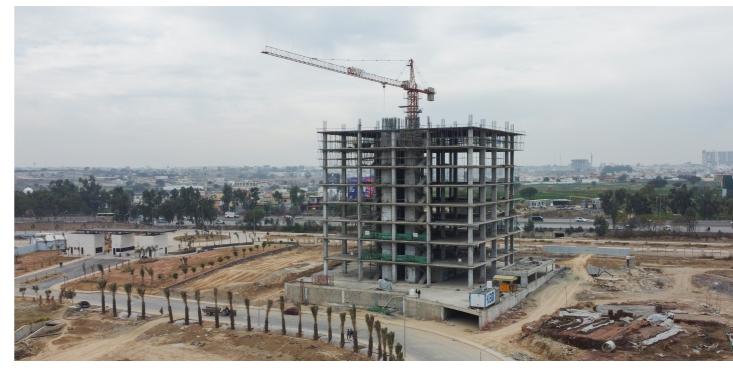

### **RIVER COURTYARD - TOWER II**

This unique building stands out with its grandeur and beauty, featuring a ground plus 15 floors of exquisite design.

Client: Premier Choice

Area: 400,000 SQ. FT.

Date: October 2023