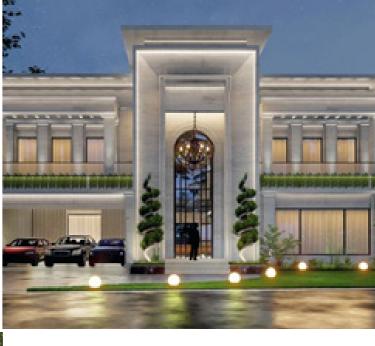

### **VILLA 193**

Its spacious interior provides plenty of room for entertaining, while its luxurious furnishings and ornate decorations add a touch of sophistication. The villa also features a large patio area and a private pool, perfect for hosting friends and family.

Area: 15,000 SQ. FT.

Location: DHA SECTOR-F ISLAMABAD