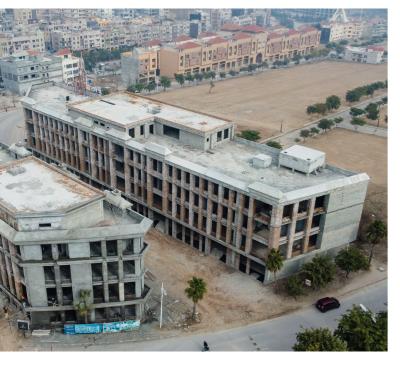

#### RIVER COURTYARD BY RAMADA

Introducing the ultimate masterpiece of architecture! This stunning structure stands 16 floors tall, combining traditional styles with modern flair.

Client: Premier Choice

Area: 450,000 SQ. FT.

Date: April 2022