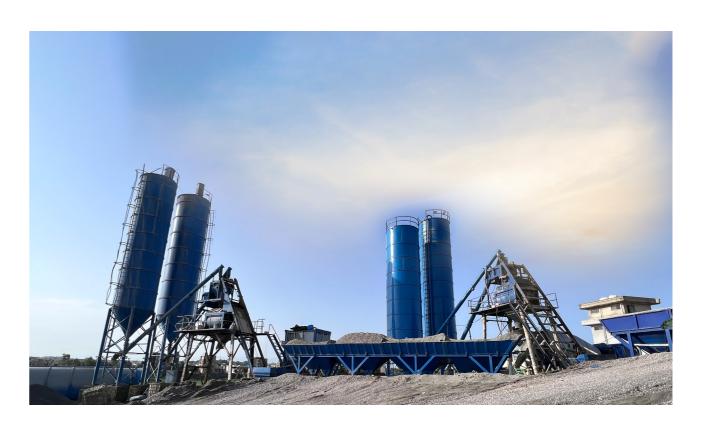

#### THREE READY MIX BATCHING PLANTS

Our Ready Mix plants at site, with capacity of 2 cubic meter, works simultaneously