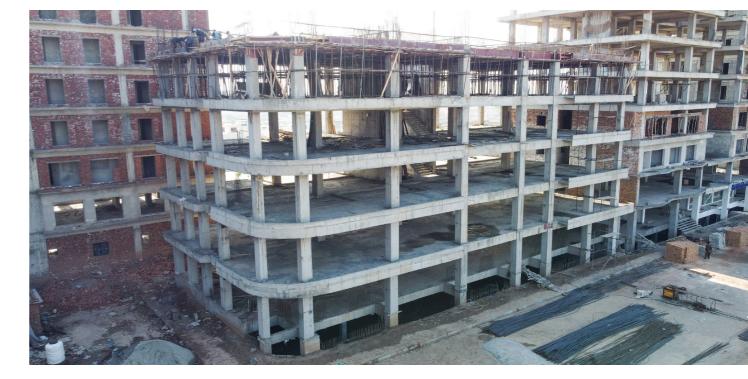

#### RIVER COURTYARD BY RAMADA

Introducing the ultimate masterpiece of architecture! This stunning structure stands 16 floors tall, combining traditional styles with modern flair.

Client: Premier Choice

Area: 450,000 SQ. FT.

Date: April 2022