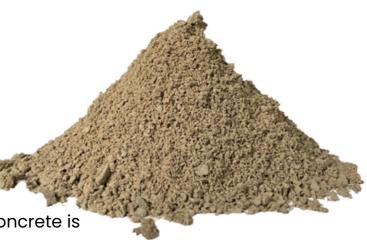

### **POWER:**

1 Caterpillar generators with an output capacity of 250 KVA

2nd generator is cominso with and output of 250 KVA capacity.