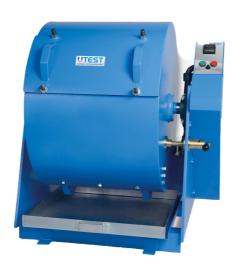

### ACS LABORATORY ARE EQUIPPED WITH:

**SIEVE SHAKER** 

LOW ANGLER MACHINE

COMPRESSIONS TEST MACHINE

**SLUMP CONE** 

500 ML MEASURING CYLINDER