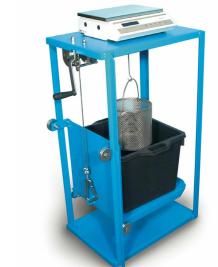

### ACS LABORATORY ARE EQUIPPED WITH:

**SIEVE SHAKER** 

LOW ANGLER MACHINE

COMPRESSIONS TEST MACHINE

**SLUMP CONE** 

500 ML MEASURING CYLINDER