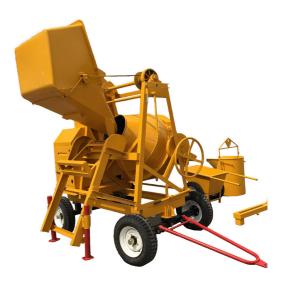

Ready mix conrete chemical tank with 5000 liters of storage capacity.

> upto 1000 ton of cement at backup order with factory continuously

> > 2 Ready Mix Plants

daily 2500 m/t raw material supply running from crusher plants.