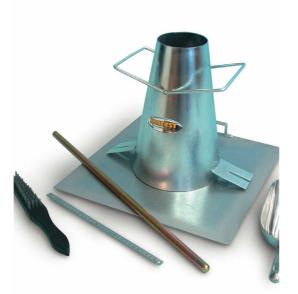

### ACS LABORATORY ARE EQUIPPED WITH:

**SIEVE SHAKER** 

LOW ANGLER MACHINE

COMPRESSIONS TEST MACHINE

**SLUMP CONE** 

500 ML MEASURING CYLINDER