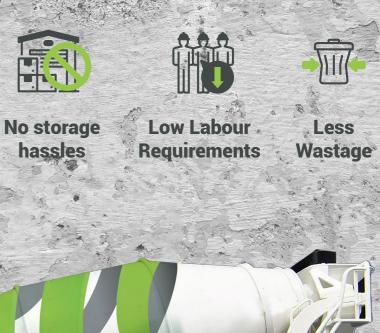

# ADVANTAGES OF READY MIX CONCRETE

The biggest advantage is that concrete is produced under controlled conditions. Therefore, Quality concrete is obtained, as a ready-mix concrete mix plant makes use of sophisticated equipment and consistent methods.

Better handling and proper mixing practice will help reduce the consumption of cement by 10 - 12%.

Ready mix concrete manufacture have less dependency on human labours

Safe Delivery without strength loss

Speed in the construction practices followed in ready mix concrete plant is followed continuously by having mechanized operations.