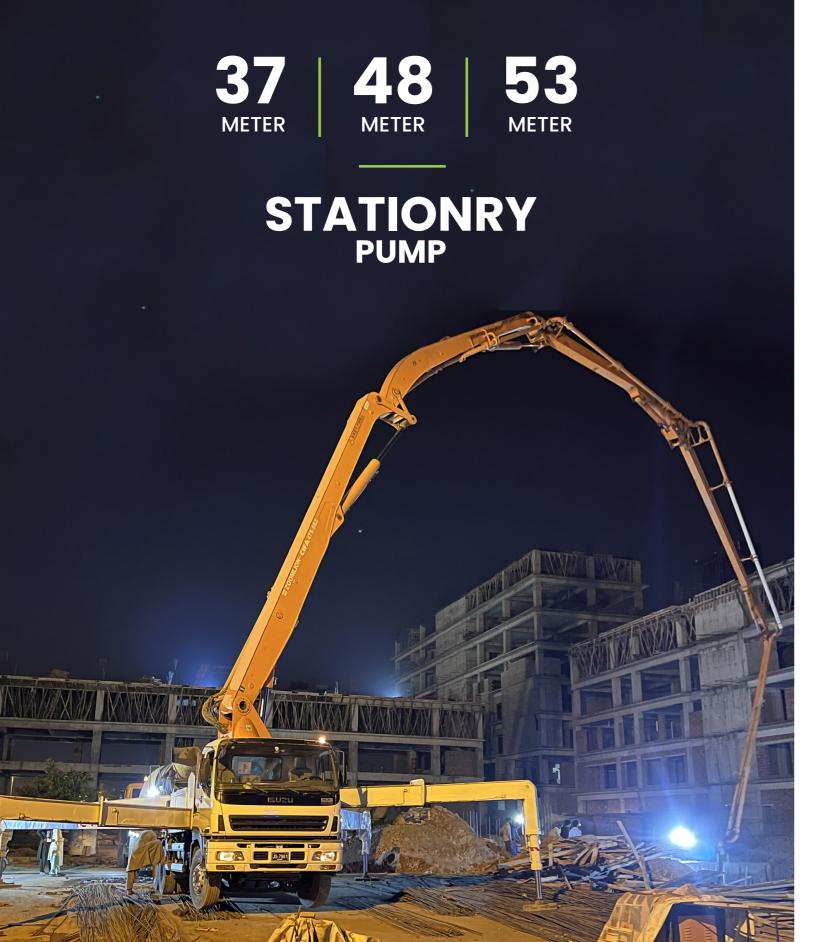

tank with storage of 10,000 liters at the acs site.

upto 5000 meter ready mix raw material dumping storage available

water with storage capacity of 50000 L water.

Two tank of

Our silos with storage capacity of 500 ton cement at a time



Ready mix conrete chemical tank with 5000 liters of storage capacity.

> upto 1000 ton of cement at backup order with factory continuously

> > 2 Ready Mix Plants

daily 2500 m/t raw material supply running from crusher plants.

### ACS LABORATORY ARE EQUIPPED WITH:



**SIEVE SHAKER** 



LOW ANGLER MACHINE





COMPRESSIONS TEST MACHINE



**SLUMP CONE** 



500 ML MEASURING CYLINDER



### SPECIFIC GRAVITY



### TM MIX MACHINE



**OVENS** 







TERPILLAR

CATERPILLAR

### **CONCRETE PUMP**

We are fully equipped with 4 types of concrete pumps



### **TRANSIT MIXERS**

We are always ready with 20 Transit Mixer to deliver the Maximum limit of concrete at any site. The operation must be in control and smooth.



### MANAGEMENT **& CONTROL**

ACS vision is always quality and quantity ready mix delivery to their customer at market competitive rates to ensure this we have more than 60 employees working in multiple shifts to control the plant operation and client requirement. These the are professional people who are fully trained and professional dealing all the operation.

































### **CLIENT BASE:**

| BAHRIA TOWN     | F |
|-----------------|---|
| DHA- ISLAMABAD  | F |
| ROMAN GROVE     |   |
| ROMAN GROVE-II  | F |
| 68 HIGH STREET  | ç |
| BOX PARK        |   |
| SPRING ARCH     | F |
| ΑΑΑ ΟCTΑ