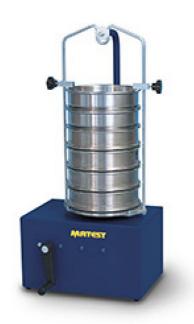

### ACS LABORATORY ARE EQUIPPED WITH:

**SIEVE SHAKER** 

LOW ANGLER MACHINE

COMPRESSIONS TEST MACHINE

**SLUMP CONE** 

500 ML MEASURING CYLINDER