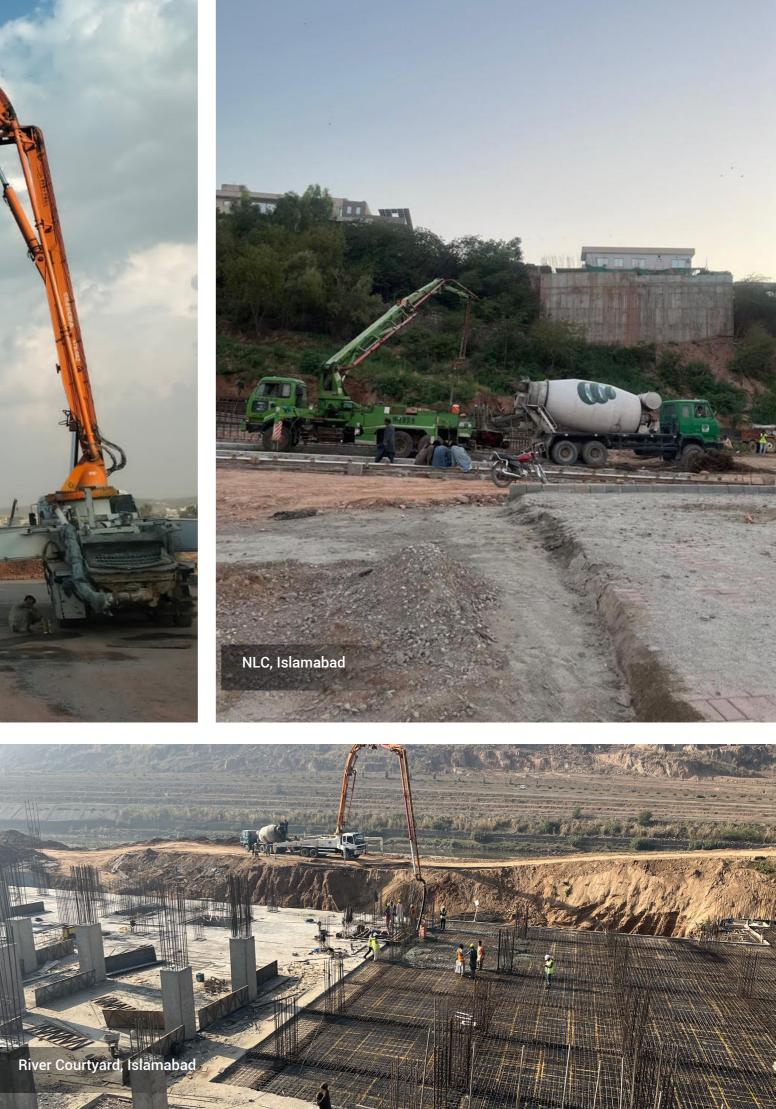

### **CONCRETE PUMP**

We are fully equipped with 4 types of concrete pumps

### **TRANSIT MIXERS**

We are always ready with 20 Transit Mixer to deliver the Maximum limit of concrete at any site. The operation must be in control and smooth.