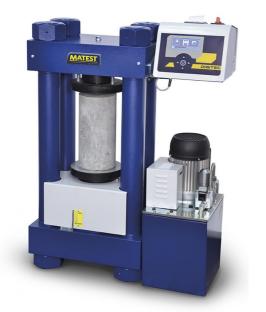

### ACS LABORATORY ARE EQUIPPED WITH:

**SIEVE SHAKER** 

LOW ANGLER MACHINE

COMPRESSIONS TEST MACHINE

**SLUMP CONE** 

500 ML MEASURING CYLINDER