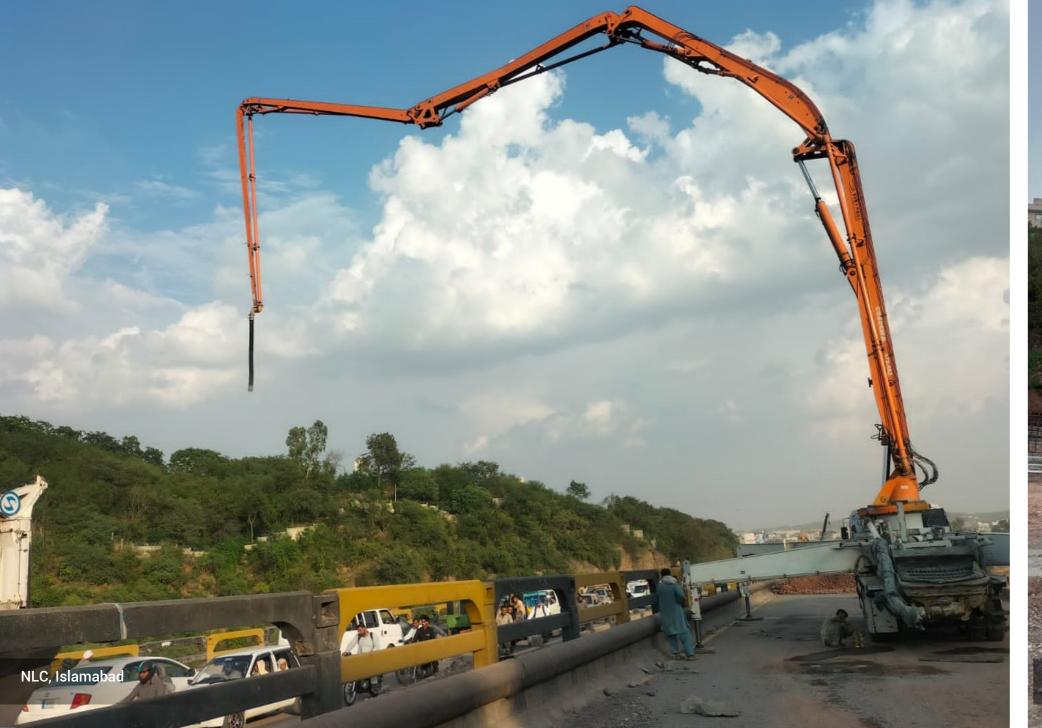

### **CONCRETE PUMP**

We are fully equipped with 4 types of concrete pumps

### **TRANSIT MIXERS**

We are always ready with 20 Transit Mixer to deliver the Maximum limit of concrete at any site. The operation must be in control and smooth.