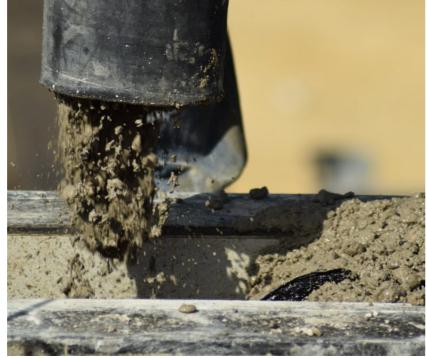

### WHAT IS READY MIX CONCRETE?

Ready-mix concrete (RMC) is concrete that is manufactured in a batch plant, according to a set engineered mix design & delivered at the work site by using transit mixer. Ready-mixed concrete is used in construction projects where the construction site is not willing, or is unable, to mix concrete on-site

Ready-mix concrete is bought and sold by volume – usually expressed in cubic meters (cubic yards in the US). Batching and mixing is done under controlled conditions

Ready mix concrete factory was first built around 1930s and gained its boom, after 1960s it has grown up with modern technology and methodology.