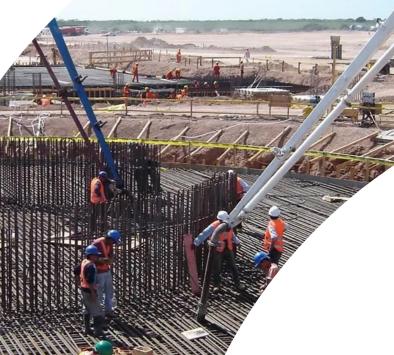

## **OUR** PRODUCTS

The ideal concrete psi for a given project depends on various factors, but the bare minimum for any project usually starts around 2,500 to 3,000 psi. Each concrete structure has a normally acceptable psi range.

# **FOR ALL YOUR PROJECTS**