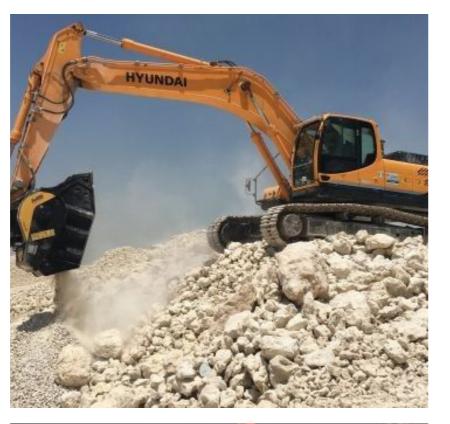

### CRUSHERS QUARRIES

Our plant uses screened sand bringing directly from the source by using dumpers with free from phosphates, organic matters & clay, which are detrimental to concrete.