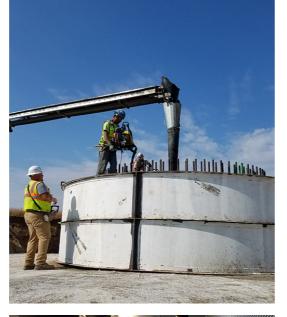

### TEMPERATURE CONTROL CONCRETING

We are well prepared to provide temperature controlled concreting. With our team of qualified personnel and experience, ACS continued to conduct extensive research to meet the customer's requirement.

### CRUSHERS QUARRIES

Our plant uses screened sand bringing directly from the source by using dumpers with free from phosphates, organic matters & clay, which are detrimental to concrete.