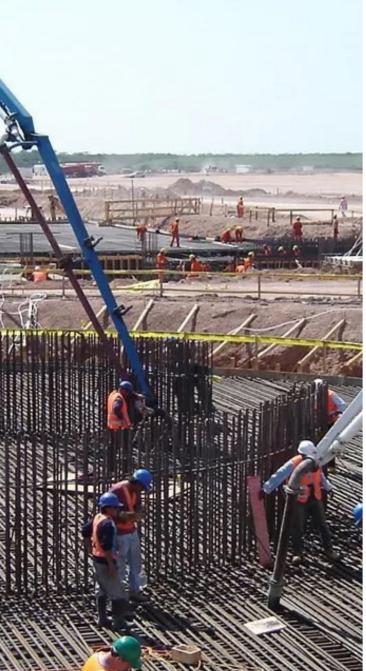

## **OUR** PRODUCTS

The ideal concrete psi for a given project depends on various factors, but the bare minimum for any project usually starts around 2,500 to 3,000 psi. Each concrete structure has a normally acceptable psi range.

# **FOR ALL YOUR PROJECTS**